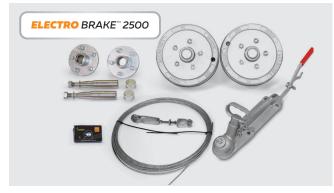

#### Kit contents:

- 2 x Hubset 1750kg 5x4.5" PCD Braked Electric Drum
- 2 x Stub Axle 1750kg 275x39mm
- 1 x Hub Set 1750kg 5x4.5" PCD Cast Steel 39mm dia Axle
- 1 x Coupling 1 7/8" 3500kg incl Handbrake
- 1 x Trailer Mounted Electric
  Brake Controller
- 1 x Handbrake Wire 15m w/ Pulley & Clamps

### **Kit contents:**

- 2 x Hubset 1750kg 5x4.5" PCD Braked Electric Drum
- 2 x Stub Axle 1750kg 275x39mm
- 1 x Hub Set 1750kg5x4.5" PCD Cast Steel39mm dia. Axle
- 1 x Coupling 1 7/8" 3500kg incl Handbrake
- 1 x Trailer Mounted Electric Brake Controller
- 1 x Handbrake Wire 15m w/ Pulley & Clamps