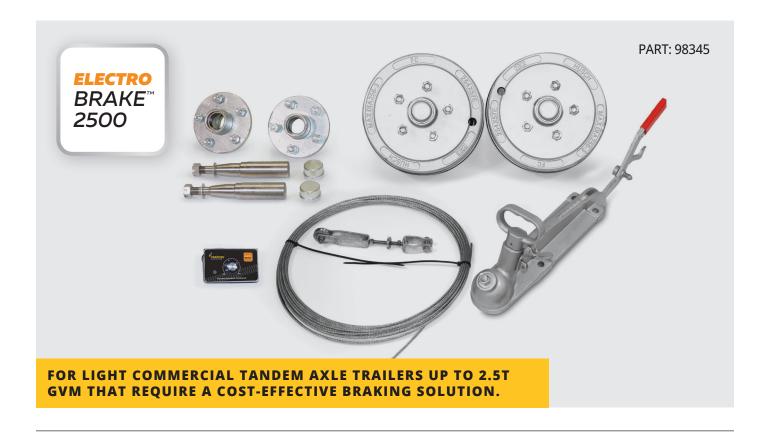

# 2.5 Tonne Electric Brake Trailer Kit

#### Kit contents:

- 2 x Hubset 1750kg 5x4.5" PCD Braked Electric Drum
- 2 x Stub Axle 1750kg 275x39mm
- 1 x Hub Set 1750kg 5x4.5" PCD Cast Steel 39mm dia Axle
- 1 x Coupling 1 7/8" 3500kg incl Handbrake
- 1 x Trailer Mounted Electric
  Brake Controller
- 1 x Handbrake Wire 15m w/ Pulley & Clamps

### **Kit contents:**

- 2 x Hubset 1750kg 5x4.5" PCD Braked Electric Drum
- 2 x Stub Axle 1750kg 275x39mm
- 1 x Hub Set 1750kg5x4.5" PCD Cast Steel39mm dia. Axle
- 1 x Coupling 1 7/8" 3500kg incl Handbrake
- 1 x Trailer Mounted Electric Brake Controller
- 1 x Handbrake Wire 15m w/ Pulley & Clamps