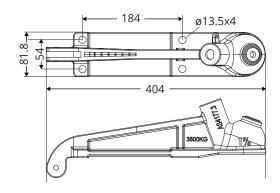

#### COUPLING

## **Specifications:**

| Load capacity       | 2500kg          |
|---------------------|-----------------|
| Hub PCD             | 5x4.5", 114.3mm |
| Stub diameter       | 39mm            |
| Inner bearing:      | L68149          |
| Outer bearing:      | LM12749         |
| Drum brake shoe     | 10"             |
| Coupling fit        | 1 7/8"          |
| Brake cable length: | 15m             |
| Part                | 98345           |