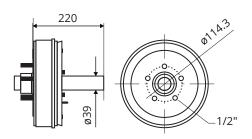

# **Dimensions, Specifications and Kit contents**

PART: 98345

#### **HUBS**

## **Specifications:**

| Load capacity       | 2500kg          |
|---------------------|-----------------|
| Hub PCD             | 5x4.5", 114.3mm |
| Stub diameter       | 39mm            |
| Inner bearing:      | L68149          |
| Outer bearing:      | LM12749         |
| Drum brake shoe     | 10"             |
| Coupling fit        | 1 7/8"          |
| Brake cable length: | 15m             |
| Part                | 98345           |