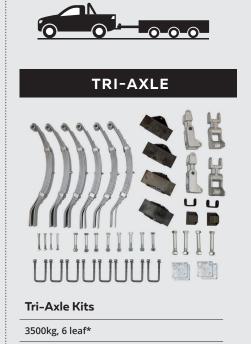

### **Features:**

2500kg, 5 leaf

3000kg, 6 leaf

3500kg, 8 leaf\*

- Longer second leaf on the spring to strengthen the eye mounting point
- Tandem and Tri-Axle kits have easy align hanger brackets
- Anti-slip bolt lug on the hanger brackets to make securing the rocker quick and easy
- Anti-rattle slipper is a snug fit to the spring to reduce wear
- Progressive spring compression for improved handling at lower loads
- > Zinctech corrosion protection
- > 50mm wide, 6mm thick leaves
- > Hardwearing nylon bushes.

### Kits available

|                         | Load capacity | Leaves | Mounting plate |
|-------------------------|---------------|--------|----------------|
| Single Axle<br>Zinctech | 1250 kg       | 5 leaf | 50mm           |
|                         | 1500 kg       | 6 leaf | 50mm           |
|                         | 1750 kg       | 8 leaf | 50mm           |
| Tandem Axle<br>Zinctech | 2500 kg       | 5 leaf | 50mm           |
|                         | 3000 kg       | 6 leaf | 50mm           |
|                         | 3500 kg       | 8 leaf | 50mm or 65mm   |
| Tri-Axle Zinctech       | 3500 kg       | 6 leaf | 50mm or 65mm   |
|                         |               |        |                |