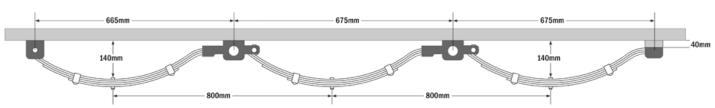

# Dimensions

### Kits available

|                         | Load capacity | Leaves | Mounting plate |
|-------------------------|---------------|--------|----------------|
| Single Axle<br>Zinctech | 1250 kg       | 5 leaf | 50mm           |
|                         | 1500 kg       | 6 leaf | 50mm           |
|                         | 1750 kg       | 8 leaf | 50mm           |
| Tandem Axle<br>Zinctech | 2500 kg       | 5 leaf | 50mm           |
|                         | 3000 kg       | 6 leaf | 50mm           |
|                         | 3500 kg       | 8 leaf | 50mm or 65mm   |
| Tri-Axle Zinctech       | 3500 kg       | 6 leaf | 50mm or 65mm   |
|                         |               |        |                |

Find out more online
See the full range of
Treadway Trailer Spring
Kits and their mounting
options, plus dimensional
drawings online.

Treadway Ltd. accepts no liability for work based on the above dimensions, all measurements are approximate.