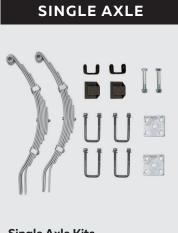

## Single Axle Kits 1250kg, 5 leaf 1500kg, 6 leaf

1750kg, 8 leaf

Spring kits available with or without mounting plates and u-bolts. | \*50mm and 65mm mounting plate and u-bolt options available.

### **Features:**

2500kg, 5 leaf

3000kg, 6 leaf

3500kg, 8 leaf\*

- Longer second leaf on the spring to strengthen the eye mounting point
- Tandem and Tri-Axle kits have easy align hanger brackets
- Anti-slip bolt lug on the hanger brackets to make securing the rocker quick and easy
- Anti-rattle slipper is a snug fit to the spring to reduce wear
- Progressive spring compression for improved handling at lower loads
- > Zinctech corrosion protection
- > 50mm wide, 6mm thick leaves
- > Hardwearing nylon bushes.