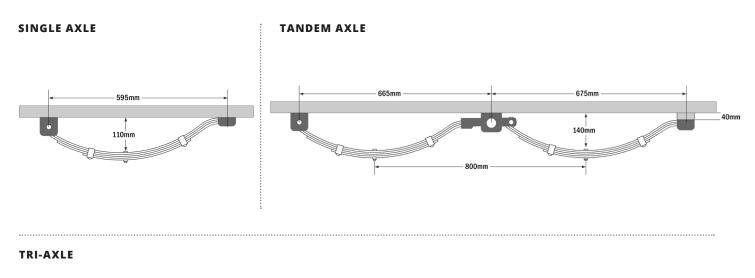

# Dimensions

### Kits available

|                         | Load capacity | Leaves | Mounting plate |
|-------------------------|---------------|--------|----------------|
| Single Axle<br>Zinctech | 1250 kg       | 5 leaf | 50mm           |
|                         | 1500 kg       | 6 leaf | 50mm           |
|                         | 1750 kg       | 8 leaf | 50mm           |
| Tandem Axle<br>Zinctech | 2500 kg       | 5 leaf | 50mm           |
|                         | 3000 kg       | 6 leaf | 50mm           |
|                         | 3500 kg       | 8 leaf | 50mm or 65mm   |
| Tri-Axle Zinctech       | 3500 kg       | 6 leaf | 50mm or 65mm   |
|                         |               |        |                |

Find out more online
See the full range of
Treadway Trailer Spring
Kits and their mounting
options, plus dimensional
drawings online.

Treadway Ltd. accepts no liability for work based on the above dimensions, all measurements are approximate.