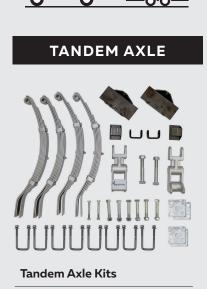

### **Features:**

2500kg, 5 leaf

3000kg, 6 leaf

3500kg, 8 leaf\*

- Longer second leaf on the spring to strengthen the eye mounting point
- Tandem and Tri-Axle kits have easy align hanger brackets
- Anti-slip bolt lug on the hanger brackets to make securing the rocker quick and easy
- Anti-rattle slipper is a snug fit to the spring to reduce wear
- Progressive spring compression for improved handling at lower loads
- > Zinctech corrosion protection
- > 50mm wide, 6mm thick leaves
- > Hardwearing nylon bushes.

### Kits available

|                         | Load capacity | Leaves | Mounting plate |
|-------------------------|---------------|--------|----------------|
| Single Axle<br>Zinctech | 1250 kg       | 5 leaf | 50mm           |
|                         | 1500 kg       | 6 leaf | 50mm           |
|                         | 1750 kg       | 8 leaf | 50mm           |
| Tandem Axle<br>Zinctech | 2500 kg       | 5 leaf | 50mm           |
|                         | 3000 kg       | 6 leaf | 50mm           |
|                         | 3500 kg       | 8 leaf | 50mm or 65mm   |
| Tri-Axle Zinctech       | 3500 kg       | 6 leaf | 50mm or 65mm   |
|                         |               |        |                |