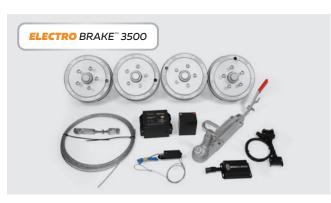

### **Kit contents:**

- 4 x Hubset 1750kg 5x4.5" PCD Braked Electric Drum
- 4 x Stub Axle 1750kg 275x39mm or 275x55mm diameter
- 1 x Coupling 1 7/8" 3500kg incl Handbrake
- > 1 x Elecbrakes In Cab Controller
- 1 x Breakaway Kit 5 amp/hr incl battery, box & switch
- > 1 x Adapter Flat 7pin to Flat 7-pin socket
- 1 x Handbrake Wire 15m w/ Pulley & Clamps

# Kit contents:

- 4 x Hubset 1750kg 5x4.5"
  PCD Braked Electric Drum
- 4 x Stub Axle 1750kg
  275x39mm or 275x55mm
  diameter
- 1 x Coupling 1 7/8" 3500kg incl Handbrake
- 1 x Elecbrakes In Cab Controller

- 1 x Breakaway Kit 5 amp/hr incl battery, box & switch
- 1 x Adapter Flat 7pin to Flat
  7-pin socket
- 1 x Handbrake Wire 15m
  w/ Pulley & Clamps

**Axle fabrication service available.** Contact us to discuss your requirements.