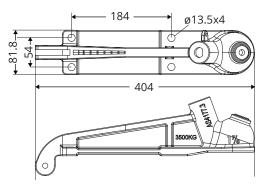

# **Dimensions, Specifications and Kit contents**

COUPLING

# **Specifications:**

| Load capacity       | 3500kg          |
|---------------------|-----------------|
| Hub PCD             | 5x4.5", 114.3mm |
| Stub diameter       | 55mm            |
| Inner bearing:      | L68149          |
| Outer bearing:      | LM12749         |
| Drum brake shoe     | 10"             |
| Coupling fit        | 1 7/8"          |
| Brake cable length: | 15m             |
| Part                | 98347           |
|                     |                 |