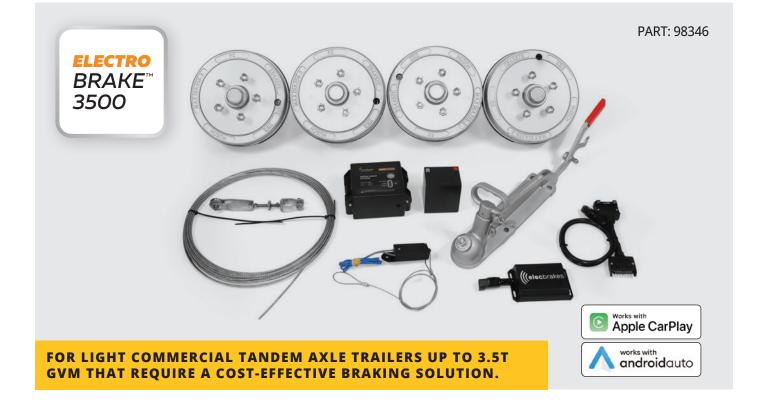

### **Kit contents:**

- 4 x Hubset 1750kg 5x4.5" PCD Braked Electric Drum
- 4 x Stub Axle 1750kg 275x39mm or 275x55mm diameter
- 1 x Coupling 1 7/8" 3500kg incl Handbrake
- > 1 x Elecbrakes In Cab Controller
- 1 x Breakaway Kit 5 amp/hr incl battery, box & switch
- > 1 x Adapter Flat 7pin to Flat 7-pin socket
- 1 x Handbrake Wire 15m w/ Pulley & Clamps

# Kit contents:

- 4 x Hubset 1750kg 5x4.5"
  PCD Braked Electric Drum
- 4 x Stub Axle 1750kg
  275x39mm or 275x55mm
  diameter
- 1 x Coupling 1 7/8" 3500kg incl Handbrake
- 1 x Elecbrakes In Cab Controller

- 1 x Breakaway Kit 5 amp/hr incl battery, box & switch
- 1 x Adapter Flat 7pin to Flat
  7-pin socket
- 1 x Handbrake Wire 15m
  w/ Pulley & Clamps

**Axle fabrication service available.** Contact us to discuss your requirements.