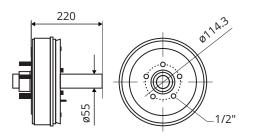

### HUBS

# **Specifications:**

| Load capacity       | 3500kg          |
|---------------------|-----------------|
| Hub PCD             | 5x4.5", 114.3mm |
| Stub diameter       | 55mm            |
| Inner bearing:      | L68149          |
| Outer bearing:      | LM12749         |
| Drum brake shoe     | 10"             |
| Coupling fit        | 1 7/8"          |
| Brake cable length: | 15m             |
| Part                | 98347           |
|                     |                 |