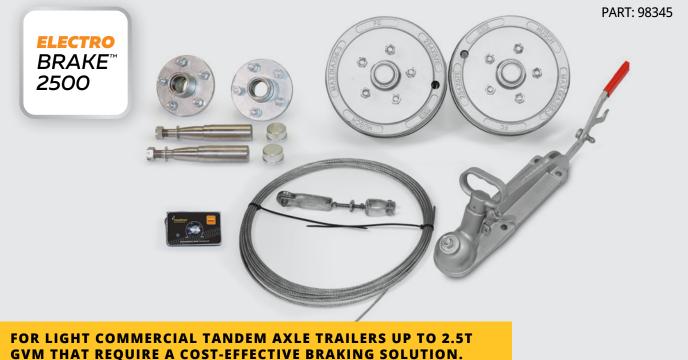

### **Kit contents:**

- 2 x Hubset 1750kg 5x4.5" PCD Braked Electric Drum
- 2 x Stub Axle 1750kg 275x39mm
- 1 x Hub Set 1750kg 5x4.5" PCD Cast Steel 39mm dia Axle
- 1 x Coupling 1 7/8" 3500kg incl Handbrake
- > 1 x Trailer Mounted Electric Brake Controller
- 1 x Handbrake Wire 15m w/ Pulley & Clamps

### **Dimensions, Specifications and Kit contents**

PART: 98345

### Kit contents:

- 2 x Hubset 1750kg 5x4.5" PCD Braked Electric Drum
- 2 x Stub Axle 1750kg
  275x39mm
- 1 x Hub Set 1750kg 5x4.5" PCD Cast Steel 39mm dia. Axle
- 1 x Coupling 1 7/8" 3500kg incl Handbrake
- 1 x Trailer Mounted Electric Brake Controller
- 1 x Handbrake Wire 15m
  w/ Pulley & Clamps