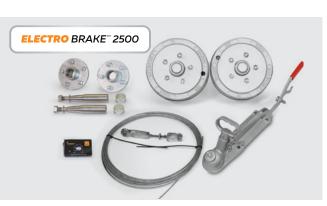

### **Kit contents:**

- 2 x Hubset 1750kg 5x4.5" PCD Braked Electric Drum
- 2 x Stub Axle 1750kg 275x39mm
- 1 x Hub Set 1750kg 5x4.5" PCD Cast Steel 39mm dia Axle
- 1 x Coupling 1 7/8" 3500kg incl Handbrake
- > 1 x Trailer Mounted Electric Brake Controller
- 1 x Handbrake Wire 15m w/ Pulley & Clamps

### Kit contents:

- 2 x Hubset 1750kg 5x4.5" PCD Braked Electric Drum
- 2 x Stub Axle 1750kg
  275x39mm
- 1 x Hub Set 1750kg 5x4.5" PCD Cast Steel 39mm dia. Axle
- 1 x Coupling 1 7/8" 3500kg incl Handbrake
- 1 x Trailer Mounted Electric Brake Controller
- 1 x Handbrake Wire 15m
  w/ Pulley & Clamps