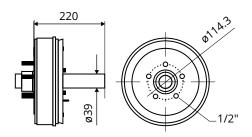

#### HUBS

### **Specifications:**

| Load capacity       | 2500kg          |
|---------------------|-----------------|
| Hub PCD             | 5x4.5", 114.3mm |
| Stub diameter       | 39mm            |
| Inner bearing:      | L68149          |
| Outer bearing:      | LM12749         |
| Drum brake shoe     | 10"             |
| Coupling fit        | 1 7/8″          |
| Brake cable length: | 15m             |
| Part                | 98345           |
|                     |                 |