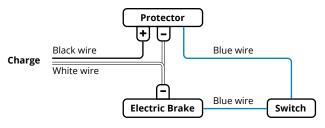

ective braking solution.

### **Features:**

- Heavy-duty galvanised coupling with 3500kg capacity
- Heavy-duty bearings capable of 1750kg per axle
- Dacromet finish on hubs for high corrosion protection
- Higher rated parts for a healthy safety margin
- > Sealed controller unit
- Easy four wire connection for controller
- > 10" Brake drums

### **Kit contents:**

- 2 x Hubset 1750kg 5x4.5" PCD Braked Electric Drum
- 2 x Stub Axle 1750kg 275x39mm
- 1 x Hub Set 1750kg 5x4.5" PCD Cast Steel 39mm dia Axle
- 1 x Coupling 1 7/8" 3500kg incl Handbrake
- > 1 x Trailer Mounted Electric Brake Controller
- 1 x Handbrake Wire 15m w/ Pulley & Clamps







### 2.5 Tonne Electric Brake Trailer Kit



### **Dimensions, Specifications and Kit contents**

PART: 98345





#### HUBS



### WIRING DIAGRAM





#### 100% NZ FAMILY OWNED AND OPERATED

We've been in business for over 40 years. In that time we have come to supply some of NZ's major trailer and farm equipment manufactures with Trailer Kits & Parts, Wheels, Rims and Tyres.



### Kit contents:

- 2 x Hubset 1750kg 5x4.5" PCD Braked Electric Drum
- 2 x Stub Axle 1750kg
  275x39mm
- 1 x Hub Set 1750kg 5x4.5" PCD Cast Steel 39mm dia. Axle
- 1 x Coupling 1 7/8" 3500kg incl Handbrake
- 1 x Trailer Mounted Electric Brake Controller
- 1 x Handbrake Wire 15m
  w/ Pulley & Clamps



**Axle fabrication service available.** Contact us to discuss your requirements.

### **Specifications:**

| Load capacity       | 2500kg          |
|---------------------|-----------------|
| Hub PCD             | 5x4.5", 114.3mm |
| Stub diameter       | 39mm