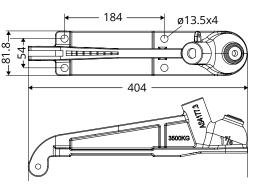

### **Features:**

- Heavy-duty galvanised coupling with 3500kg capacity
- Heavy-duty bearings capable of 1750kg per axle
- Dacromet finish on hubs for high corrosion protection
- Higher rated parts for a healthy safety margin
- > Sealed controller unit
- Easy four wire connection for controller
- > 10" Brake drums

### **Dimensions, Specifications and Kit contents**

PART: 98345

### **Specifications:**

| Load capacity       | 2500kg          |
|---------------------|-----------------|
| Hub PCD             | 5x4.5", 114.3mm |
| Stub diameter       | 39mm            |
| Inner bearing:      | L68149          |
| Outer bearing:      | LM12749         |
| Drum brake shoe     | 10"             |
| Coupling fit        | 1 7/8″          |
| Brake cable length: | 15m             |
| Part                | 98345           |
|                     |                 |