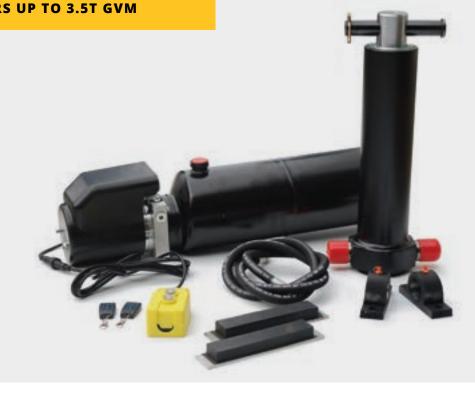

### **Features:**

- > Wired umbilical controller
- > 2 x wireless key fob controls
- > Hardened chromed tubes
- > Easy to service
- > Steel stop faces
- > Displacement cylinder
- > Polyurethane high pressure seals
- Operating pressure of 160 bar, 2300psi
- > Wiper-scraper seals

### **Kit contents:**

- Power Pack DC12V, 1.6KW, 2.5CC/R
- > Wired controller
- > 2 x wireless remote controllers
- Ram 3 Stage, 1050mm Bottom Trunnion Mount 5T
- > 2 x Galvanized Deck Pads
- > Top Pin Kit for Ram
- > Ram Support Bracket
- > 2 x Top Mount for Ram

## Kit contents:

- Power Pack DC12V, 1.6KW, 2.5CC/R
- Wired controller
- > 2 x wireless remote controllers
- Ram 3 Stage, 1050mm Bottom Trunnion Mount 5T
- > 2 x Galvanized Deck Pads
- > Top Pin Kit for Ram
- Ram Support Bracket
- > 2 x Top Mount for Ram