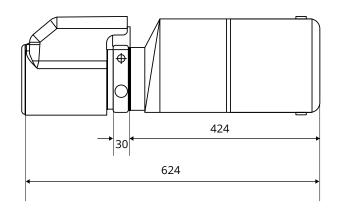

# **Dimensions, Specifications and Kit contents**

PART: 46401

**POWER PACK** 

### **BOTTOM TRUNNION MOUNT**

GET IN TOUCH