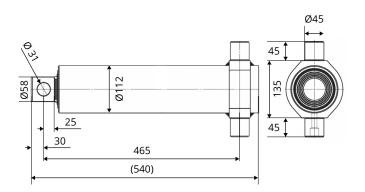

# **Dimensions, Specifications and Kit contents**

PART: 46401

**POWER PACK** 

## **Specifications:**

| Load capacity                     | 5000kg           |    |    |  |
|-----------------------------------|------------------|----|----|--|
| Operating pressure                | 160 bar, 2300psi |    |    |  |
| Stroke length                     | 1050mm           |    |    |  |
| Oil tank                          | 10L              |    |    |  |
| Stages                            | 3                |    |    |  |
| Cylinder Dimensions<br>(external) | 96               | 80 | 65 |  |
| Rod Dimensions                    | 92               | 75 | 60 |  |
| Part                              | 46401            |    |    |  |