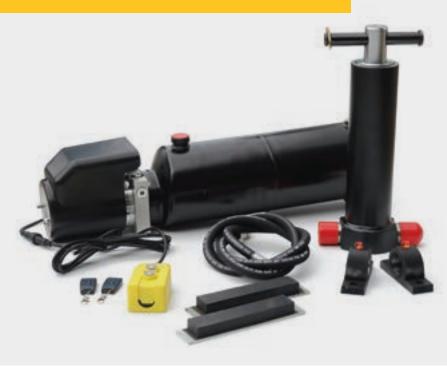

### **Kit contents:**

- Power Pack DC12V, 1.6KW, 2.5CC/R
- > Wired controller
- > 2 x wireless remote controllers
- Ram 3 Stage, 800mm Bottom Trunnion Mount 3T
- > 2 x Galvanized Deck Pads
- Top Pin Kit for Ram
- > Ram Support Bracket
- > 2 x Top Mount for Ram

### Kit contents:

- Power Pack DC12V, 1.6KW, 2.5CC/R
- Wired controller
- > 2 x wireless remote controllers
- Ram 3 Stage, 800mm Bottom Trunnion Mount 3T
- 2 x Galvanized Deck Pads
- > Top Pin Kit for Ram
- Ram Support Bracket
- > 2 x Top Mount for Ram