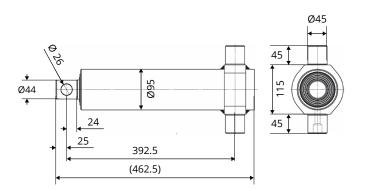

### **BOTTOM TRUNNION MOUNT**

GET IN TOUCH

### **Specifications:**

| Load capacity                     | 3000kg           |    |    |  |
|-----------------------------------|------------------|----|----|--|
| Operating pressure                | 160 bar, 2300psi |    |    |  |
| Stroke length                     | 800mm            |    |    |  |
| Oil tank                          | 10L              |    |    |  |
| Stages                            | 3                |    |    |  |
| Cylinder Dimensions<br>(external) | 80               | 65 | 50 |  |
| Rod Dimensions                    | 75               | 60 | 45 |  |
| Part                              | 46400            |    |    |  |