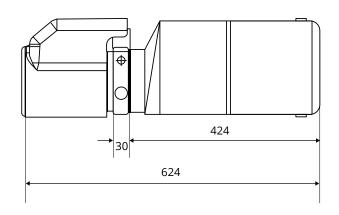

### **POWER PACK**

### **Specifications:**

| Load capacity                     | 3000kg           |    |    |  |
|-----------------------------------|------------------|----|----|--|
| Operating pressure                | 160 bar, 2300psi |    |    |  |
| Stroke length                     | 800mm            |    |    |  |
| Oil tank                          | 10L              |    |    |  |
| Stages                            | 3                |    |    |  |
| Cylinder Dimensions<br>(external) | 80               | 65 | 50 |  |
| Rod Dimensions                    | 75               | 60 | 45 |  |
| Part                              | 46400            |    |    |  |