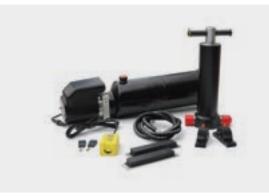

### **Kit contents:**

- Power Pack DC12V, 1.6KW, 2.5CC/R
- > Wired controller
- > 2 x wireless remote controllers
- Ram 3 Stage, 800mm Bottom Trunnion Mount 3T
- > 2 x Galvanized Deck Pads
- Top Pin Kit for Ram
- > Ram Support Bracket
- > 2 x Top Mount for Ram

### Kit contents:

- Power Pack DC12V, 1.6KW, 2.5CC/R
- Wired controller
- > 2 x wireless remote controllers
- Ram 3 Stage, 800mm Bottom Trunnion Mount 3T
- 2 x Galvanized Deck Pads
- > Top Pin Kit for Ram
- Ram Support Bracket
- > 2 x Top Mount for Ram